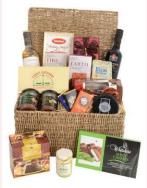

#### Wine & Cheese Gift Box

Seepage 10 for full details

#### Wine & Cheese Gift Box

Bottle Cal y Canto Verdejo, La Tierra de Castilla, Bottle Campo Azafran Tempranillo Syrah, VdT Castilla, 200gm Waxed Truckle of Red Leicester with Chillies & Pepper, 200gm Waxed Truckle of Beechwood Smoked Mature Cheddar, 200gm Waxed Truckle of Mature Cheddar with Garlic & Herbs.

Presented in a Decorative "Window" Gift Box and packed in an Outer Postal Carton Ref: CC-1