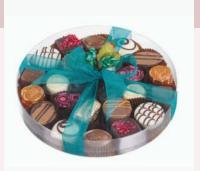

#### **Luxury Belgian Chocolates**

110gm Luxury Assorted Belgian Chocolates - Round Ref: LC-11

160gm Luxury Assorted Belgian Chocolates - Oval Ref: LC-1

200gm Luxury Assorted Belgian Chocolates - Rectangular Ref: LC-53

400gm Luxury Assorted Belgian Chocolates - Round Ref: LC-14