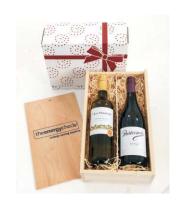

#### Wine & Cheese Gift Box

Seepage 10 for full details

#### Wine & Cheese Crate

Bottle Cal y Canto Verdejo, La Tierra de Castilla, Bottle Campo Azafran Tempranillo Syrah, VdT Castilla, 200gm Waxed Truckle of Red Leicester with Chillies & Pepper, 200gm Waxed Truckle of Beechwood Smoked Mature Cheddar, 200gm Waxed Truckle of Mature Cheddar with Garlic & Herbs.

Presented in a Wooden Crate and packed in an Outer Postal Carton Ref: CC-1C

As above but without the Wooden Crate - presented in a Decorative "Window" Gift Box and packed in an Outer Postal Carton

Ref: CC-1