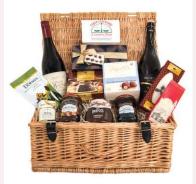

#### The "Stirling" Hamper

Bottle Cielo Cuvee Privee Extra Dry Spumante, 37.5cl Muscat de Beaumes de Venise Manon, Bottle Afrikan Ridge Sauvignon Blanc, Western Cape, Bottle Reserve de l'Abbe, Cotes du Rhone, 500gm Traditional Honey-Roast Ham, 200gm Sliced Scottish Smoked Salmon, 99gm Epicure Surfine Capers, 500gm Truckle Black Crowdie (Gruth Dhu) Cheese, 250gm Patersons Scottish Oatcakes, 150gm Mackies Sea Salt Potato Crisps, 200gm Mrs Bridges Spicy Tomato Salsa, 454gm Gold Crown Christmas Pudding, 100gm "A Genuine Treat" Brandy Butter, 400gm Baxters Highlander's Broth, 400gm Baxters Royal Game Soup, 400gm Baxters Beef Consomme, 8gm Whisky Toddy Spice Infusion, 35gm Rabbies Scottish Seasoning, 180gm Arran Original Mustard, 235gm Mackays Chilli Jam, 190gm Arran Hot Beetroot Chutney, 340gm Mackays Vintage Dundee Orange Marmalade, 340gm Mackays Scottish Raspberry Preserve, 340gm Mrs Bridges Scottish Country Honey, 50 Edinburgh Tea Company "Scottish Breakfast" Teabags, 56gm Melrose "Whisky Flavoured" Ground Coffee, 400gm Gold Crown Dundee Cake, 150gm Walkers Extremely Gingery Cookies, 185gm Patersons Shortbread & Biscuit Assortment, 150gm "A Genuine Treat" Clotted Cream Fudge.

Presented in a 20" Wicker Hamper Basket and packed in an Outer Postal Carton Ref: TH-S