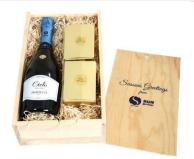

#### Wine & Cheese Crate

Bottle Cal y Canto Verdejo, La Tierra de Castilla, Bottle Campo Azafran Tempranillo Syrah, VdT Castilla, 200gm Waxed Truckle of Red Leicester with Chillies & Pepper, 200gm Waxed Truckle of Beechwood Smoked Mature Cheddar, 200gm Waxed Truckle of Mature Cheddar with Garlic & Herbs.

Presented in a Wooden Crate and packed in an Outer Postal Carton Ref: CC-1C

As above but without the Wooden Crate - presented in a Decorative "Window" Gift Box and packed in an Outer Postal Carton

Ref: CC-1