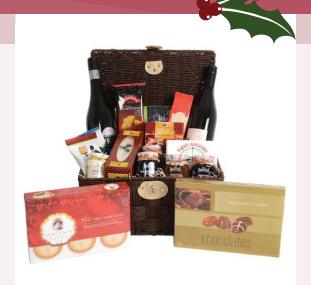

# Prosecco, Chocolates & Truffles Gift Box

Seepage 2 for full details

#### **Prosecco, Chocolates & Truffles Gift Boxes**

Bottle Prosecco Cielo Spumante NV, 175gm Belgid'Or Luxury Assorted Belgian Chocolates, 200gm Belgid'Or Marc de Champagne Cocoa Dusted Truffles.

Presented in a Decorative Gift Box