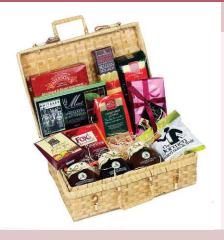

#### The "Baracao" Hamper

250gm Maison Pierre Luxury Assorted Belgian Chocolates, 200gm Belgid'Or Coffee Cocoa Dusted Truffles, 150gm Belvas Drinking Chocolate, 40gm Cachet Dark Chocolate with Almonds Bar, 40gm Cachet Dark Chocolate 70% Cocoa Bar, 40gm Cachet Milk Chocolate with Caramel & Sea Salt Bar, 33gm x 5 Bronte "Indulgent & Delicious" Minipacks, 150gm Whitakers Chocolate Mint Creams, 12gm x 3 Antwerp Hoorn Praline-Filled Waffle Cornets.

Presented in a 12" Bamboo Hamper Basket and packed in an Outer Postal Carton Ref: LC-B

As above but without the Hamper Basket - presented in a Decorative Gift Box Ref: LC-BX