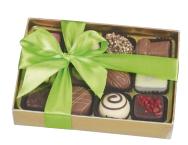

#### **Luxury Belgian Chocolates**

110gm Luxury Assorted Belgian Chocolates - Round Ref: LC-11

160gm Luxury Assorted Belgian Chocolates - Oval Ref: LC-1

200gm Luxury Assorted Belgian Chocolates - Rectangular Ref: LC-53

400gm Luxury Assorted Belgian Chocolates - Round Ref: LC-14