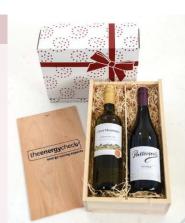

#### Wine & Cheese Gift Box

Seepage 10 for full details

#### Wine & Cheese Crate

Bottle Cal y Canto Verdejo, La Tierra de Castilla, Bottle Campo Azafran Tempranillo Syrah, VdT Castilla, 200gm Waxed Truckle of Red Leicester with Chillies & Pepper, 200gm Waxed Truckle of Beechwood Smoked Mature Cheddar, 200gm Waxed Truckle of Mature Cheddar with Garlic & Herbs.

#### Wine & Cheese Gift Box

Bottle Cal y Canto Verdejo, La Tierra de Castilla, Bottle Campo Azafran Tempranillo Syrah, VdT Castilla, 200gm Waxed Truckle of Red Leicester with Chillies & Pepper, 200gm Waxed Truckle of Beechwood Smoked Mature Cheddar, 200gm Waxed Truckle of Mature Cheddar with Garlic & Herbs.

Presented in a Decorative "Window" Gift Box and packed in an Outer Postal Carton Ref: CC-1