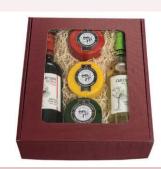

#### Wine & Cheese Gift Box

Seepage 10 for full details

#### Wine & Cheese Gift Box

Bottle Cal y Canto Verdejo, La Tierra de Castilla, Bottle Campo Azafran Tempranillo Syrah, VdT Castilla, 200gm Waxed Truckle of Red Leicester with Chillies & Pepper, 200gm Waxed Truckle of Beechwood Smoked Mature Cheddar, 200gm Waxed Truckle of Mature Cheddar with Garlic & Herbs.

Presented in a Decorative "Window" Gift Box and packed in an Outer Postal Carton Ref: CC-1