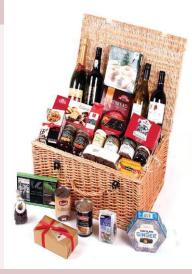

#### The "York" Hamper

See page 6 for full details

#### The "York" Hamper

Bottle Prosecco Cielo Spumante NV, Bottle Reserve de l'Abbe, Cotes du Rhone, 454gm Gold Crown Christmas Pudding, 100gm "A Genuine Treat" Brandy Butter, 400gm Gold Crown Iced Christmas Cake, 240gm Mrs Bridges Christmas Chutney, 340gm Mackays Christmas Marmalade, 340gm Mackays Christmas Preserve, 56gm Melrose "Christmas" Ground Coffee, 145gm Tipici Siciliani Luxury Biscuits & Pastries, 100gm Dormen Wasabi Pea, Satay Broad Beans & Jumbo Raisin Mix, 175gm Belgid'Or Luxury Assorted Belgian Chocolates, 200gm Belgied'Or Marc de Champagne Cocoa Dusted Truffles.