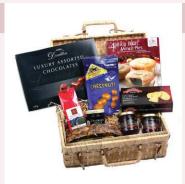

#### The "Kelso" Hamper

Seepage 3 for full details

#### The "Kelso" Hamper

113gm Gold Crown Christmas Pudding, 130gm Gold Crown Iced Christmas Cake, 180gm Epicure Provencal Pate with Peppers, 43gm Epicure Dressed Crab, 113gm Mrs Bridges Cranberry Sauce with Port,100gm Mrs Bridges Christmas Chutney, 113gm Mrs Bridges Christmas Marmalade, 113gm Mrs Bridges Christmas Preserve, 56gm Melrose "Christmas" Ground Coffee, 150gm Patersons Shortbread Fingers,100gm Valledoro Grissini Rustici, 50gm Dormen Salted Peanuts, 40gm Dormen Spiced Nuts & Satay Broadbeans, 75gm "A Genuine Treat" Clotted Cream Fudge, 40gm Cachet Dark Chocolate with Almonds Bar, 40gm Cachet Dark Chocolate 70% Cocoa Bar, 40gm Cachet Milk Chocolate with Caramel & Sea Salt Bar, 150gm Whitakers Chocolate Mint Creams.

Presented in a 12" Paper Rope Basket and packed in an Outer Postal Carton Ref: SP-K

As above but without the Hamper Basket - presented in a Decorative Gift Box Ref: SP-KX