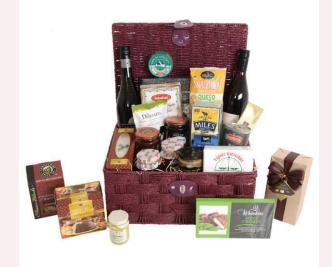

#### The "Kelso" Hamper

Seepage 3 for full details

#### The "Kelso" Hamper

113gm Gold Crown Christmas Pudding, 130gm Gold Crown Iced Christmas Cake, 180gm Epicure Provencal Pate with Peppers, 43gm Epicure Dressed Crab, 113gm Mrs Bridges Cranberry Sauce with Port,100gm Mrs Bridges Christmas Chutney, 113gm Mrs Bridges Christmas Marmalade, 113gm Mrs Bridges Christmas Preserve, 56gm Melrose "Christmas" Ground Coffee, 150gm Patersons Shortbread Fingers,100gm Valledoro Grissini Rustici, 50gm Dormen Salted Peanuts, 40gm Dormen Spiced Nuts & Satay Broadbeans, 75gm "A Genuine Treat" Clotted Cream Fudge, 40gm Cachet Dark Chocolate with Almonds Bar, 40gm Cachet Dark Chocolate 70% Cocoa Bar, 40gm Cachet Milk Chocolate with Caramel & Sea Salt Bar, 150gm Whitakers Chocolate Mint Creams.