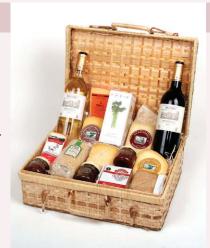

GM-MX



#### The "Tribute" Hamper

Bottle Saint-Marc Sauvignon Blanc Reserve, Bottle Free Roots Carignan Vieilles Vignes, 200gm Wookey Hole Cave-Aged Farmhouse Cheddar, 130gm Wedge "Ashdown Foresters" Smoked Cows Milk Cheese, 130gm Wedge "Duddleswell" Sheeps Milk Cheese, 142gm Wedge "Sister Sarah" Semi-Soft Goats Milk Cheese, 150gm Wedge "St Giles" Semi-Soft Cows Milk Cheese, 235gm Mackays Chilli Jam, 235gm Mackays Caramelised Red Onion Chutney, 100gm Millers Elements:

Earth, Crackers, 70gm Millers Elements: Water, Flame Baked Crackers, 150gm Patersons Triangle Oatcakes.

Presented in a 16" Paper Rope Hamper Basket and packed in an Outer Postal Carton Ref: GM-T

As above but without the Hamper Basket - presented in a Decorative Gift Box and packed in an Outer
Postal Carton

Ref: GM-TX





Hampers containing fresh food are sent next-day delivery, therefore they cannot be delivered on a Monday as no facility exists for dispatch on a Sunday. In any event, all goods will be dispatched in accordance with current legislation. It is strongly recommended that all such hampers are sent direct to the recipients rather than to a central point for redistribution. Pleasenote that perishable items must be unpacked on receipt and refrigerated.

#### The "Final Touch" Hamper



Seepage 4 for full details

#### The "Keymer" Hamper



Seepage 5 for full details

#### Two-Bottle Wine Crate



Seepage 3 for full details

#### The "Dome" Hamper



See page 7 for full details

#### The "Bramber" Hamper



See page 7 for full details