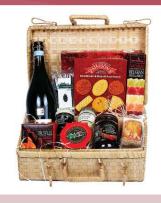

# Prosecco, Chocolates & Truffles Gift Box

Seepage 2 for full details

#### **Prosecco, Chocolates & Truffles Gift Boxes**

Bottle Prosecco Cielo Spumante NV, 175gm Belgid'Or Luxury Assorted Belgian Chocolates, 200gm Belgid'Or Marc de Champagne Cocoa Dusted Truffles.

Presented in a Decorative Gift Box

Ref: CT-15

As above but with Bottle Cielo Cuvee Privee Extra Dry Spumante

Ref: CT-13

As above but with Bottle Prosecco Frizzante Colli Vicentini

Ref: CT-14