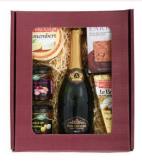

ut without the Wooden Crate - presented in a Decorative Gift Box Ref: GT-4





#### **Cheddar Cheese & Wine Gift Box**

Bottle Free Roots Carignan Vielles Vignes, 200gm Wookey Hole Cave-Aged Farmhouse Cheddar, 113gm Mrs Bridges Chilli Jam, 100gm Mrs Bridges Ploughman's Chutney, 150gm Paterson's Triangle Oatcakes.

Presented in a Decorative Gift Box Ref: GT-1

As above but presented in a Wooden Crate and packed in an Outer Postal Carton Ref: GT-1C

#### **Three-Bottle Wine Crate**

Bottle Campo Azafran Tempranillo Syrah, VdT Castilla, Bottle Prosecco Frizzante Colli Vicente, Bottle Clear Mountain Chenin Blanc, Western Cape.

Presented in a Wooden Crate and packed in an Outer Postal Carton Ref: WP-16C

As above but without the Wooden Crate - presented in a Decorative Gift Box Ref: WP-16





#### "Menton" Cheese & Wine Gift Box

Bottle Cielo Cuvee Privee Extra Dry Spumante, 250gm Camembert, 200gm Wedge of Brie, 185gm Arran Tomato & Red Pepper Chutney, 190gm Arran Apple & Arran Ale Chutney, 100gm Millers Elements : Earth, Crackers.

Presented in a presented in a Decorative "Window" Gift Box and packed in an Outer Postal Carton Ref: GM-MX



#### The "Tribute" Hamper

Bottle Saint-Marc Sauvignon Blanc Reserve, Bottle Free Roots Carignan Vieilles Vignes, 200gm Wookey Hole Cave-Aged Farmhouse Cheddar, 130gm Wedge "Ashdown Foresters" Smoked Cows Milk Cheese, 130gm Wedge "Duddleswell" Sheeps Milk Cheese, 142gm Wedge "Sister Sarah" Semi-Soft Goats Milk Cheese, 150gm Wedge "St Giles" Semi-Soft Cows Milk Cheese, 235gm Mackays Chilli Jam, 235gm Mackays Caramelised Red Onion Chutney, 1