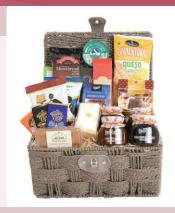

#### The "Kelso" Hamper

Seepage 3 for full details

#### The "Kelso" Hamper

113gm Gold Crown Christmas Pudding, 130gm Gold Crown Iced Christmas Cake, 180gm Epicure Provencal Pate with Peppers, 43gm Epicure Dressed Crab, 113gm Mrs Bridges Cranberry Sauce with Port,100gm Mrs Bridges Christmas Chutney, 113gm Mrs Bridges Christmas Marmalade, 113gm Mrs Bridges Christmas Preserve, 56gm Melrose "Christmas" Ground Coffee, 150gm Patersons Shortbread Fingers,100gm Valledoro Grissini Rustici, 50gm Dormen Salted Peanuts, 40gm Dormen Spiced Nuts & Satay Broadbeans, 75gm "A Genuine Treat" Clotted Cream Fudge, 40gm Cachet Dark Chocolate with Almonds Bar, 40gm Cachet Dark Chocolate 70% Cocoa Bar, 40gm Cachet Milk Chocolate with Caramel & Sea Salt Bar, 150gm Whitakers Chocolate Mint Creams.

Presented in a 12" Paper Rope Basket and packed in an Outer Postal Carton Ref: SP-K

As above but without the Hamper Basket - presented in a Decorative Gift Box Ref: SP-KX