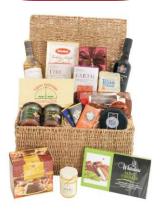

rackers, 70gm Millers Elements: Water, Flame Baked Crackers, 150gm Patersons Triangle Oatcakes.

Presented in a 16" Paper Rope Hamper Basket and packed in an Outer Postal Carton Ref: GM-T

As above but without the Hamper Basket - presented in a Decorative Gift Box and packed in an Outer
Postal Carton

Ref: GM-TX





Hampers containing fresh food are sent next-day delivery, therefore they cannot be delivered on a Monday as no facility exists for dispatch on a Sunday. In any event, all goods will be dispatched in accordance with current legislation. It is strongly recommended that all such hampers are sent direct to the recipients rather than to a central point for redistribution. Pleasenote that perishable items must be unpacked on receipt and refrigerated.

#### The "Final Touch" Hamper



Seepage 4 for full details

#### The "Keymer" Hamper



Seepage 5 for full details

#### Two-Bottle Wine Crate



Seepage 3 for full details

#### The "Dome" Hamper



See page 7 for full details

#### The "Bramber" Hamper



See page 7 for full details