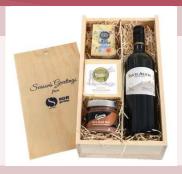

#### **Cheddar Cheese & Wine Gift Box**

Bottle Free Roots Carignan Vielles Vignes, 200gm Wookey Hole Cave-Aged Farmhouse Cheddar, 113gm Mrs Bridges Chilli Jam, 100gm Mrs Bridges Ploughman's Chutney, 150gm Paterson's Triangle Oatcakes.

Presented in a Decorative Gift Box Ref: GT-1

As above but presented in a Wooden Crate and packed in an Outer Postal Carton Ref: GT-1C