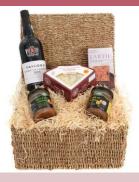

#### Port, Stilton & Chutney Crate

Bottle Taylors First Estate Reserve Port, 200gm Wedge of English Blue Stilton, 100gm Mrs Bridges Pear, Apple & Ginger Chutney, 100gm Mrs Bridges Port Wine Jelly, 150gm Patersons Triangle Oatcakes.

Presented in a Wooden Crate and packed in an Outer Postal Carton Ref: GT-6C

As above but without the Wooden Crate - presented in a Decorative Gift Box Ref: GT-6