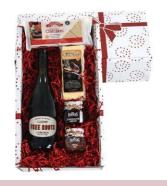

#### **Cheddar Cheese & Wine Gift Box**

Bottle Free Roots Carignan Vielles Vignes, 200gm Wookey Hole Cave-Aged Farmhouse Cheddar, 113gm Mrs Bridges Chilli Jam, 100gm Mrs Bridges Ploughman's Chutney, 150gm Paterson's Triangle Oatcakes.

Presented in a Decorative Gift Box Ref: GT-1

As above but presented in a Wooden Crate and packed in an Outer Postal Carton Ref: GT-1C