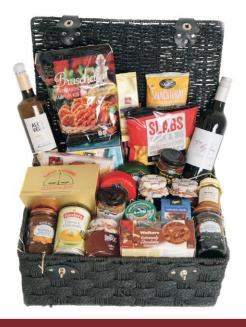

#### The "Hever" Hamper

See page 7 for full details

#### "Hever" Gift Box

Bottle Clear Mountain Chenin Blanc, Western Cape, Bottle Santa Anna Merlot, Central Valley, 227gm Gold Crown Christmas Pudding, 100gm "A Genuine Treat" Brandy Butter, 400gm Gold Crown Iced Christmas Cake, Six Sargents Rich Fruit Mince Pies, 113gm Mrs Bridges Cranberry Sauce with Port, 100gm Mrs Bridges Christmas Chutney, 113gm Mrs Bridges Christmas Marmalade, 113gm Mrs Bridges Christmas Preserve, 56gm Melrose "Christmas" Ground Coffee, 150gm Patersons Shortbread Fingers, 145gm Tipici Siciliani Luxury Biscuits & Pastries, 50gm Dormen Salted Peanuts, 40gm Dormen Spiced Nuts & Satay Broad Beans, 180gm Luxury Assorted Continental Chocolates, 150gm Whitakers Chocolate Mint Creams.

Presented in a Decorative Gift Box and packed in an Outer Postal Carton Ref: WW-HX