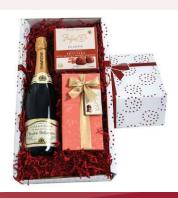

# Prosecco, Chocolates & Truffles Gift Box

Seepage 2 for full details

#### **Prosecco, Chocolates & Truffles Gift Boxes**

Bottle Prosecco Cielo Spumante NV, 175gm Belgid'Or Luxury Assorted Belgian Chocolates, 200gm Belgid'Or Marc de Champagne Cocoa Dusted Truffles.

Presented in a Decorative Gift Box