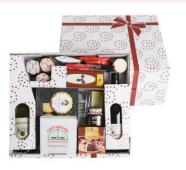

# Prosecco, Chocolates & Truffles Gift Box

Seepage 2 for full details

#### 'Prosecco', Chocolates & Truffles Gift Box

Bottle Cielo Cuvee Privee Extra Dry Spumante, 65gm Luxury Assorted Belgian Chocolates, 55gm Jacali Luxury Champagne Truffles.

Presented in a Gift Box and packed in an Outer Postal Carton Ref: GP-2