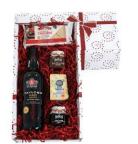

# Prosecco, Chocolates & Truffles Gift Box

Seepage 2 for full details

#### **Prosecco, Chocolates & Truffles Gift Boxes**

Bottle Prosecco Cielo Spumante NV, 175gm Belgid'Or Luxury Assorted Belgian Chocolates, 200gm Belgid'Or Marc de Champagne Cocoa Dusted Truffles.

Presented in a Decorative Gift Box