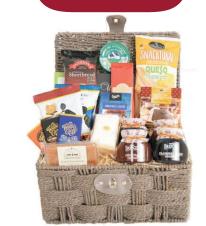

#### The "Kelso" Hamper

Seepage 3 for full details

#### The "Kelso" Hamper

113gm Gold Crown Christmas Pudding, 130gm Gold Crown Iced Christmas Cake, 180gm Epicure Provencal Pate with Peppers, 43gm Epicure Dressed Crab, 113gm Mrs Bridges Cranberry Sauce with Port,100gm Mrs Bridges Christmas Chutney, 113gm Mrs Bridges Christmas Marmalade, 113gm Mrs Bridges Christmas Preserve, 56gm Melrose "Christmas" Ground Coffee, 150gm Patersons Shortbread Fingers,100gm Valledoro Grissini Rustici, 50gm Dormen Salted Peanuts, 40gm Dormen Spiced Nuts & Satay Broadbeans, 75gm "A Genuine Treat" Clotted Cream Fudge, 40gm Cachet Dark Chocolate with Almonds Bar, 40gm Cachet Dark Chocolate 70% Cocoa Bar, 40gm Cachet Milk Chocolate with Caramel & Sea Salt Bar, 150gm Whitakers Chocolate Mint Creams.

Presented in a 12" Paper Rope Basket and packed in an Outer Postal Carton Ref: SP-K

As above but without the Hamper Basket - presented in a Decorative Gift Box Ref: SP-KX