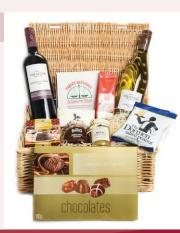

#### Wine & Cheese Crate

Bottle Cal y Canto Verdejo, La Tierra de Castilla, Bottle Campo Azafran Tempranillo Syrah, VdT Castilla, 200gm Waxed Truckle of Red Leicester with Chillies & Pepper, 200gm Waxed Truckle of Beechwood Smoked Mature Cheddar, 200gm Waxed Truckle of Mature Cheddar with Garlic & Herbs.

#### Wine & Cheese Gift Box

Bottle Cal y Canto Verdejo, La Tierra de Castilla, Bottle Campo Azafran Tempranillo Syrah, VdT Castilla, 200gm Waxed Truckle of Red Leicester with Chillies & Pepper, 200gm Waxed Truckle of Beechwood Smoked Mature Cheddar, 200gm Waxed Truckle of Mature Cheddar with Garlic & Herbs.