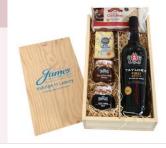

# Prosecco, Chocolates & Truffles Gift Box

Seepage 2 for full details

#### **Prosecco, Chocolates & Truffles Gift Boxes**

Bottle Prosecco Cielo Spumante NV, 175gm Belgid'Or Luxury Assorted Belgian Chocolates, 200gm Belgid'Or Marc de Champagne Cocoa Dusted Truffles.

Presented in a Decorative Gift Box