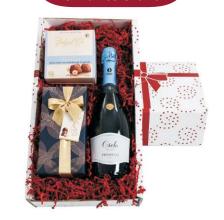

# Prosecco, Chocolates & Truffles Gift Box

Seepage 2 for full details

#### 'Prosecco', Chocolates & Truffles Gift Box

Bottle Cielo Cuvee Privee Extra Dry Spumante, 65gm Luxury Assorted Belgian Chocolates, 55gm Jacali Luxury Champagne Truffles.

Presented in a Gift Box and packed in an Outer Postal Carton Ref: GP-2