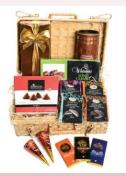

#### The "York" Hamper

See page 6 for full details

#### The "York" Hamper

Bottle Prosecco Cielo Spumante NV, Bottle Reserve de l'Abbe, Cotes du Rhone, 454gm Gold Crown Christmas Pudding, 100gm "A Genuine Treat" Brandy Butter, 400gm Gold Crown Iced Christmas Cake, 240gm Mrs Bridges Christmas Chutney, 340gm Mackays Christmas Marmalade, 340gm Mackays Christmas Preserve, 56gm Melrose "Christmas" Ground Coffee, 145gm Tipici Siciliani Luxury Biscuits & Pastries, 100gm Dormen Wasabi Pea, Satay Broad Beans & Jumbo Raisin Mix, 175gm Belgid'Or Luxury Assorted Belgian Chocolates, 200gm Belgied'Or Marc de Champagne Cocoa Dusted Truffles.

Presented in a 16" Wicker Hamper Basket and packed in an Outer Postal Carton Ref: SP-Y

As above but without the Hamper Basket - presented in a Decorative Gift Box and packed in an Outer Postal Carton Ref: SP-YX