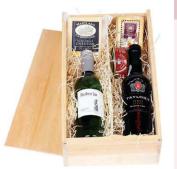

#### "Wine Tastings 2020" Two-Bottle Wine Crate

Bottle Clear Mountain Chenin Blanc, Bottle Pattersons Select Reserve Shiraz.

Presented in a Wooden Crate and packed in an Outer Postal Carton Ref: WT-20C

As above but without the Wooden Crate - presented in a Decorative Gift Box Ref: WT-20

These wines, one a light and fruity white, the other a deliciously bold and confident red, were selected from the hundreds of wines tasted by experts at a series of wine tastings this year. From the premium regions of Western Cape, South Africa and Riverland in the Lower Murray Zone, SE Australia, they represent excellent quality and value and are an interesting and exciting pairing.