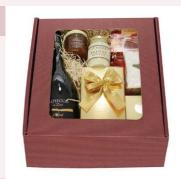

# Prosecco, Chocolates & Truffles Gift Box

Seepage 2 for full details

#### 'Prosecco', Chocolates & Truffles Gift Box

Bottle Cielo Cuvee Privee Extra Dry Spumante, 65gm Luxury Assorted Belgian Chocolates, 55gm Jacali Luxury Champagne Truffles.

Presented in a Gift Box and packed in an Outer Postal Carton Ref: GP-2