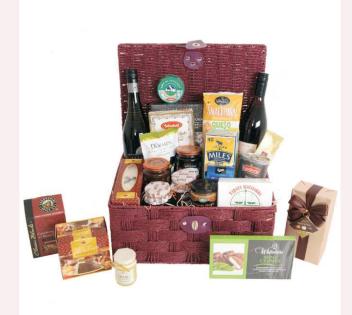

#### The "Kelso" Hamper

Seepage 3 for full details

#### The "Kelso" Hamper

113gm Gold Crown Christmas Pudding, 130gm Gold Crown Iced Christmas Cake, 180gm Epicure Provencal Pate with Peppers, 43gm Epicure Dressed Crab, 113gm Mrs Bridges Cranberry Sauce with Port,100gm Mrs Bridges Christmas Chutney, 113gm Mrs Bridges Christmas Marmalade, 113gm Mrs Bridges Christmas Preserve, 56gm Melrose "Christmas" Ground Coffee, 150gm Patersons Shortbread Fingers,100gm Valledoro Grissini Rustici, 50gm Dormen Salted Peanuts, 40gm Dormen Spiced Nuts & Satay Broadbeans, 75gm "A Genuine Treat" Clotted Cream Fudge, 40gm Cachet Dark Chocolate with Almonds Bar, 40gm Cachet Dark Chocolate 70% Cocoa Bar, 40gm Cachet Milk Chocolate with Caramel & Sea Salt Bar, 150gm Whitakers Chocolate Mint Creams.

Presented in a 12" Paper Rope Basket and packed in an Outer Postal Carton Ref: SP-K

As above but without the Hamper Basket - presented in a Decorative Gift Box Ref: SP-KX