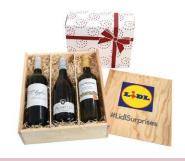

but without the Wooden Crate - presented in a Decorative Gift Box Ref: GT-4





#### **Cheddar Cheese & Wine Gift Box**

Bottle Free Roots Carignan Vielles Vignes, 200gm Wookey Hole Cave-Aged Farmhouse Cheddar, 113gm Mrs Bridges Chilli Jam, 100gm Mrs Bridges Ploughman's Chutney, 150gm Paterson's Triangle Oatcakes.

Presented in a Decorative Gift Box Ref: GT-1

As above but presented in a Wooden Crate and packed in an Outer Postal Carton Ref: GT-1C

#### **Three-Bottle Wine Crate**

Bottle Campo Azafran Tempranillo Syrah, VdT Castilla, Bottle Prosecco Frizzante Colli Vicente, Bottle Clear Mountain Chenin Blanc, Western Cape.

Presented in a Wooden Crate and packed in an Outer Postal Carton Ref: WP-16C

As above but without the Wooden Crate - presented in a Decorative Gift Box Ref: WP-16





#### "Menton" Cheese & Wine Gift Box

Bottle Cielo Cuvee Privee Extra Dry Spumante, 250gm Camembert, 200gm Wedge of Brie, 185gm Arran Tomato & Red Pepper Chutney, 190gm Arran Apple & Arran Ale Chutney, 100gm Millers Elements : Earth, Crackers.

Presented in a presented in a Decorative "Window" Gift Box and packed in an Outer Postal Carton Ref: GM-MX



#### The "Tribute" Hamper

Bottle Saint-Marc Sauvignon Blanc Reserve, Bottle Free Roots Carignan Vieilles Vignes, 200gm Wookey Hole Cave-Aged Farmhouse Cheddar, 130gm Wedge "Ashdown Foresters" Smoked Cows Milk Cheese, 130gm Wedge "Duddleswell" Sheeps Milk Cheese, 142gm Wedge "Sister Sarah" Semi-Soft Goats Milk Cheese, 150gm Wedge "St Giles" Semi-Soft Cows Milk Cheese, 235gm Mackays Chilli Jam, 235gm Mackays Caramelised Red Onion Chutney,