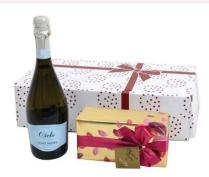

#### 'Prosecco', Chocolates & Truffles Gift Box

Bottle Cielo Cuvee Privee Extra Dry Spumante, 65gm Luxury Assorted Belgian Chocolates, 55gm Jacali Luxury Champagne Truffles.

Presented in a Gift Box and packed in an Outer Postal Carton Ref: GP-2