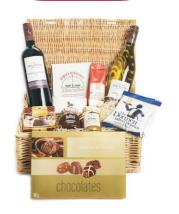

# Prosecco, Chocolates & Truffles Gift Box

Seepage 2 for full details

#### **Prosecco, Chocolates & Truffles Gift Boxes**

Bottle Prosecco Cielo Spumante NV, 175gm Belgid'Or Luxury Assorted Belgian Chocolates, 200gm Belgid'Or Marc de Champagne Cocoa Dusted Truffles.

Presented in a Decorative Gift Box