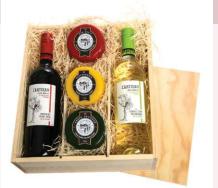

#### Wine & Cheese Gift Box

Seepage 10 for full details

#### Wine & Cheese Gift Box

Bottle Cal y Canto Verdejo, La Tierra de Castilla, Bottle Campo Azafran Tempranillo Syrah, VdT Castilla, 200gm Waxed Truckle of Red Leicester with Chillies & Pepper, 200gm Waxed Truckle of Beechwood Smoked Mature Cheddar, 200gm Waxed Truckle of Mature Cheddar with Garlic & Herbs.

Presented in a Decorative "Window" Gift Box and packed in an Outer Postal Carton Ref: CC-1