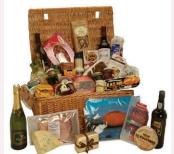

#### The "Kelso" Hamper

Seepage 3 for full details

#### The "Kelso" Hamper

113gm Gold Crown Christmas Pudding, 130gm Gold Crown Iced Christmas Cake, 180gm Epicure Provencal Pate with Peppers, 43gm Epicure Dressed Crab, 113gm Mrs Bridges Cranberry Sauce with Port,100gm Mrs Bridges Christmas Chutney, 113gm Mrs Bridges Christmas Marmalade, 113gm Mrs Bridges Christmas Preserve, 56gm Melrose "Christmas" Ground Coffee, 150gm Patersons Shortbread Fingers,100gm Valledoro Grissini Rustici, 50gm Dormen Salted Peanuts, 40gm Dormen Spiced Nuts & Satay Broadbeans, 75gm "A Genuine Treat" Clotted Cream Fudge, 40gm Cachet Dark Chocolate with Almonds Bar, 40gm Cachet Dark Chocolate 70% Cocoa Bar, 40gm Cachet Milk Chocolate with Caramel & Sea Salt Bar, 150gm Whitakers Chocolate Mint Creams.

Presented in a 12" Paper Rope Basket and packed in an Outer Postal Carton Ref: SP-K

As above but without the Hamper Basket - presented in a Decorative Gift Box Ref: SP-KX