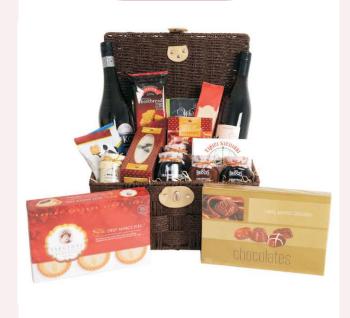

#### The "York" Hamper

See page 6 for full details

#### The "York" Hamper

Bottle Prosecco Cielo Spumante NV, Bottle Reserve de l'Abbe, Cotes du Rhone, 454gm Gold Crown Christmas Pudding, 100gm "A Genuine Treat" Brandy Butter, 400gm Gold Crown Iced Christmas Cake, 240gm Mrs Bridges Christmas Chutney, 340gm Mackays Christmas Marmalade, 340gm Mackays Christmas Preserve, 56gm Melrose "Christmas" Ground Coffee, 145gm Tipici Siciliani Luxury Biscuits & Pastries, 100gm Dormen Wasabi Pea, Satay Broad Beans & Jumbo Raisin Mix, 175gm Belgid'Or Luxury Assorted Belgian Chocolates, 200gm Belgied'Or Marc de Champagne Cocoa Dusted Truffles.

Presented in a 16" Wicker Hamper Basket and packed in an Outer Postal Carton Ref: SP-Y

As above but without the Hamper Basket - presented in a Decorative Gift Box and packed in an Outer Postal Carton Ref: SP-YX