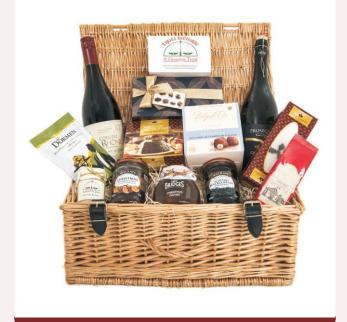

#### The "York" Hamper

See page 6 for full details

#### The "York" Hamper

Bottle Prosecco Cielo Spumante NV, Bottle Reserve de l'Abbe, Cotes du Rhone, 454gm Gold Crown Christmas Pudding, 100gm "A Genuine Treat" Brandy Butter, 400gm Gold Crown Iced Christmas Cake, 240gm Mrs Bridges Christmas Chutney, 340gm Mackays Christmas Marmalade, 340gm Mackays Christmas Preserve, 56gm Melrose "Christmas" Ground Coffee, 145gm Tipici Siciliani Luxury Biscuits & Pastries, 100gm Dormen Wasabi Pea, Satay Broad Beans & Jumbo Raisin Mix, 175gm Belgid'Or Luxury Assorted Belgian Chocolates, 200gm Belgied'Or Marc de Champagne Cocoa Dusted Truffles.

Presented in a 16" Wicker Hamper Basket and packed in an Outer Postal Carton Ref: SP-Y

As above but without the Hamper Basket - presented in a Decorative Gift Box and packed in an Outer Postal Carton Ref: SP-YX