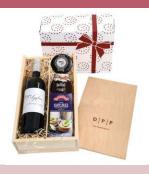

# Prosecco, Chocolates & Truffles Gift Box

Seepage 2 for full details

#### **Prosecco, Chocolates & Truffles Gift Boxes**

Bottle Prosecco Cielo Spumante NV, 175gm Belgid'Or Luxury Assorted Belgian Chocolates, 200gm Belgid'Or Marc de Champagne Cocoa Dusted Truffles.

Presented in a Decorative Gift Box