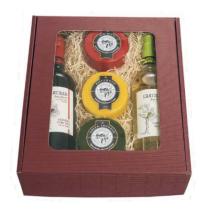

#### Wine & Cheese Gift Box

Seepage 10 for full details

#### Wine & Cheese Gift Box

Bottle Cal y Canto Verdejo, La Tierra de Castilla, Bottle Campo Azafran Tempranillo Syrah, VdT Castilla, 200gm Waxed Truckle of Red Leicester with Chillies & Pepper, 200gm Waxed Truckle of Beechwood Smoked Mature Cheddar, 200gm Waxed Truckle of Mature Cheddar with Garlic & Herbs.

Presented in a Decorative "Window" Gift Box and packed in an Outer Postal Carton Ref: CC-1