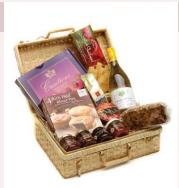

#### The "York" Hamper

See page 6 for full details

#### The "York" Hamper

Bottle Prosecco Cielo Spumante NV, Bottle Reserve de l'Abbe, Cotes du Rhone, 454gm Gold Crown Christmas Pudding, 100gm "A Genuine Treat" Brandy Butter, 400gm Gold Crown Iced Christmas Cake, 240gm Mrs Bridges Christmas Chutney, 340gm Mackays Christmas Marmalade, 340gm Mackays Christmas Preserve, 56gm Melrose "Christmas" Ground Coffee, 145gm Tipici Siciliani Luxury Biscuits & Pastries, 100gm Dormen Wasabi Pea, Satay Broad Beans & Jumbo Raisin Mix, 175gm Belgid'Or Luxury Assorted Belgian Chocolates, 200gm Belgied'Or Marc de Champagne Cocoa Dusted Truffles.

Presented in a 16" Wicker Hamper Basket and packed in an Outer Postal Carton Ref: SP-Y

As above but without the Hamper Basket - presented in a Decorative Gift Box and packed in an Outer Postal Carton Ref: SP-YX