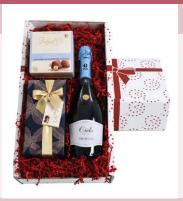

# Prosecco, Chocolates & Truffles Gift Box

Seepage 2 for full details

#### **Prosecco, Chocolates & Truffles Gift Boxes**

Bottle Prosecco Cielo Spumante NV, 175gm Belgid'Or Luxury Assorted Belgian Chocolates, 200gm Belgid'Or Marc de Champagne Cocoa Dusted Truffles.

Presented in a Decorative Gift Box

Ref: CT-15

As above but with Bottle Cielo Cuvee Privee Extra Dry Spumante

Ref: CT-13

As above but with Bottle Prosecco Frizzante Colli Vicentini

Ref: CT-14