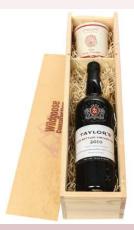

#### Port, Stilton & Chutney Gift Box

Bottle Taylors First Estate Port, 200gm Wedge of English Blue Stilton, 100gm Mrs Bridges Pear, Apple & Ginger Chutney, 100gm Mrs Bridges Port Wine Jelly, 150gm Patersons Triangle Oatcakes.

Presented in a Decorative Gift Box

Ref: GT-6

As above but presented in a Wooden Crate and packed in an Outer Postal Carton Ref: GT-6C