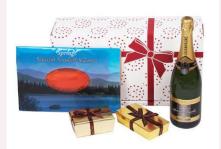

# Prosecco, Chocolates & Truffles Gift Box

Seepage 2 for full details

#### **Prosecco, Chocolates & Truffles Gift Boxes**

Bottle Prosecco Cielo Spumante NV, 175gm Belgid'Or Luxury Assorted Belgian Chocolates, 200gm Belgid'Or Marc de Champagne Cocoa Dusted Truffles.

Presented in a Decorative Gift Box

Ref: CT-15

As above but with Bottle Cielo Cuvee Privee Extra Dry Spumante

Ref: CT-13

As above but with Bottle Prosecco Frizzante Colli Vicentini

Ref: CT-14